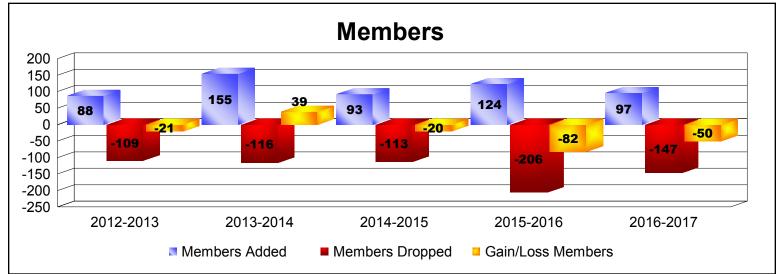

District 107 I As of June 2017 Cumulative

| Year      | New<br>Clubs | Dropped<br>Clubs | Gain/<br>Loss<br>Clubs | New<br>Members | Charter<br>Members | Reinstate<br>Members | Transfer<br>Members | Total<br>Member<br>Added | Total<br>Members<br>Dropped | Gain/<br>Loss<br>Members |
|-----------|--------------|------------------|------------------------|----------------|--------------------|----------------------|---------------------|--------------------------|-----------------------------|--------------------------|
| 2012-2013 | 0            | -1               | -1                     | 82             | 0                  | 1                    | 5                   | 88                       | -109                        | -21                      |
| 2013-2014 | 2            | -2               | 0                      | 102            | 46                 | 1                    | 6                   | 155                      | -116                        | 39                       |
| 2014-2015 | 0            | 0                | 0                      | 82             | 0                  | 4                    | 7                   | 93                       | -113                        | -20                      |
| 2015-2016 | 2            | -1               | 1                      | 72             | 47                 | 1                    | 4                   | 124                      | -206                        | -82                      |
| 2016-2017 | 0            | -1               | -1                     | 78             | 1                  | 1                    | 17                  | 97                       | -147                        | -50                      |
| Average   | 1            | -1               | 0                      | 83             | 19                 | 2                    | 8                   | 111                      | -138                        | -27                      |