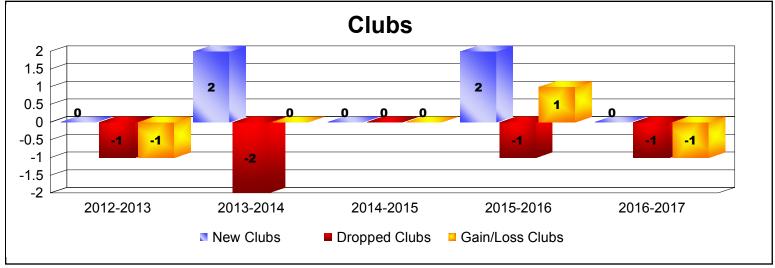

District 107 I As of June 2017 Cumulative

| Year      | New<br>Clubs | Dropped<br>Clubs | Gain/<br>Loss<br>Clubs | New<br>Members | Charter<br>Members | Reinstate<br>Members | Transfer<br>Members | Total<br>Member<br>Added | Total<br>Members<br>Dropped | Gain/<br>Loss<br>Members |
|-----------|--------------|------------------|------------------------|----------------|--------------------|----------------------|---------------------|--------------------------|-----------------------------|--------------------------|
| 2012-2013 | 0            | -1               | -1                     | 82             | 0                  | 1                    | 5                   | 88                       | -109                        | -21                      |
| 2013-2014 | 2            | -2               | 0                      | 102            | 46                 | 1                    | 6                   | 155                      | -116                        | 39                       |
| 2014-2015 | 0            | 0                | 0                      | 82             | 0                  | 4                    | 7                   | 93                       | -113                        | -20                      |
| 2015-2016 | 2            | -1               | 1                      | 72             | 47                 | 1                    | 4                   | 124                      | -206                        | -82                      |
| 2016-2017 | 0            | -1               | -1                     | 78             | 1                  | 1                    | 17                  | 97                       | -147                        | -50                      |
| Average   | 1            | -1               | 0                      | 83             | 19                 | 2                    | 8                   | 111                      | -138                        | -27                      |